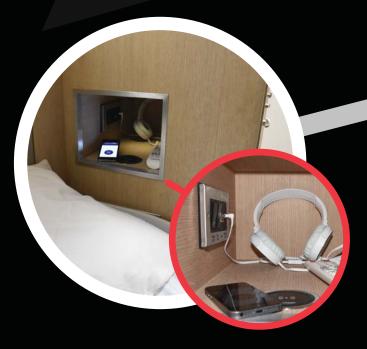

## 2+1 Interlocking Bed

Our innovative 2+1 Interlocking Bed System improves your offshore environment and cost efficiency in many ways:

A permanent solution that can achieve a 50% increase in POB without the need for major construction or additional cabins.

Allows 24 hour occupancy of cabins, with the same level of comfort and available facilities for all personnel.

Specifically designed for marine and offshore environments where optimising space is critical.

Fully compliant with HSE guidelines on space availability and offshore accommodation.

Connection pod for wireless charging and integration with the built-in entertainment system.

\*Other cabin configurations available