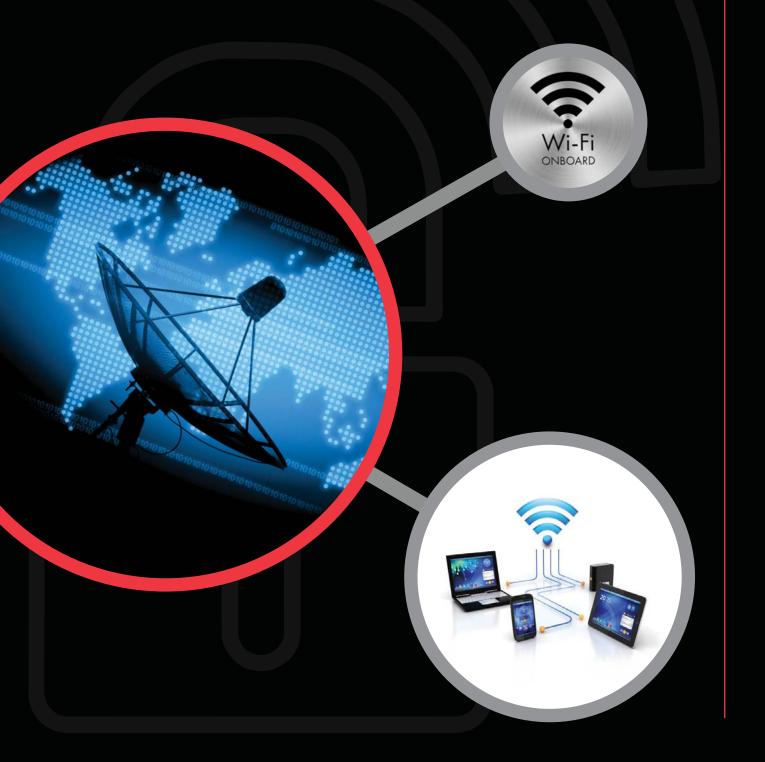

Developments in technology have increased the demand for wireless networks to provide flexible internet access within the accommodation block and reduce restrictions offered by hard wired infrastructure.

- Design, Specification, Supply & Install of New Systems
- Upgrades of Partial & Fully Wired Networks to Wi-Fi
- Wi-Fi Distribution Equipment
- VSAT (Very Small Aperture Terminal) Install, Commissioning
  & Repair
- Routine & Reactive Health Checks to Maintain Signal Quality
  & System Integrity

Whether you're on a fixed installation or moving vessel, we have satellite entertainment systems to suit your needs.

From digital SMATV (Satellite Master Antenna Television), in-cabin and shared access SKY boxes, IPTV (Internet Protocol TV), Video on Demand and projectors to surround sound, we are able to develop the solution for your broadcast needs.

Providing both communal and in-berth systems, ARCADION offer services to ensure your installation is fully equipped with ongoing support of dedicated staff to assist you at all times.

- Satellite Dishes & Receivers New Provisions,
  Replacements & Upgrades
- Gyro Stabilisation Systems
- Entertainment TV SKY, BT Sport
- IPTV
- Digital Aerial Installation