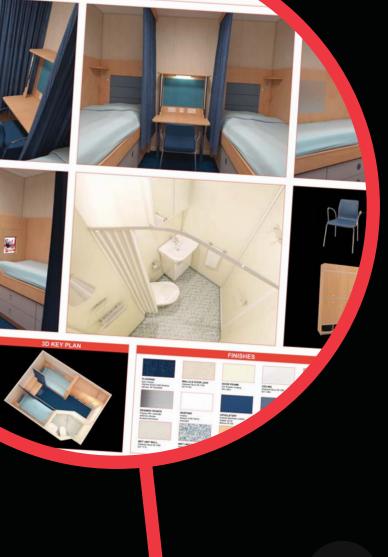

## 2+1 Interlocking Bed

Our innovative 2+1 Interlocking Bed System improves your offshore environment and cost efficiency in many ways:

A permanent solution that can achieve a 50% increase in POB without the need for major construction or additional cabins.

Allows 24 hour occupancy of cabins, with the same level of comfort and available facilities for all personnel.

Specifically designed for marine and offshore environments where optimising space is critical.

Fully compliant with HSE guidelines on space availability and offshore accommodation.

Connection pod for wireless charging and integration with the built-in entertainment system.

\*Other cabin configurations available