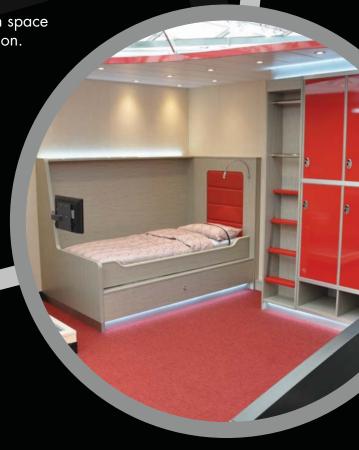

## 2+1 Interlocking Bed

Our innovative 2+1 Interlocking Bed System improves your offshore environment and cost efficiency in many ways:

A permanent solution that can achieve a 50% increase in POB without the need for major construction or additional cabins.

Allows 24 hour occupancy of cabins, with the same level of comfort and available facilities for all personnel.

Specifically designed for marine and offshore environments where optimising space is critical.

Fully compliant with HSE guidelines on space availability and offshore accommodation.

Connection pod for wireless charging and integration with the built-in entertainment system.

\*Other cabin configurations available