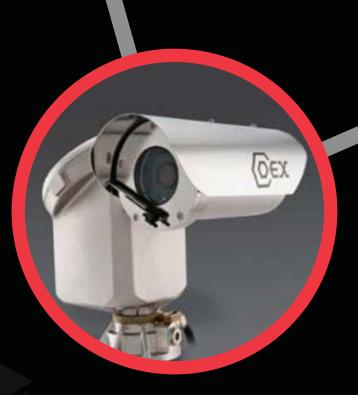

Our ATEX CCTV systems operate safely within potential hazardous areas and harsh marine environments to provide remote surveillance and recording of –

- Column & Wellhead Areas
- Lifeboat Stations
- Helideck & Deck Crew Operations
- Crane Lifts
- Remote Wind Farm Operations