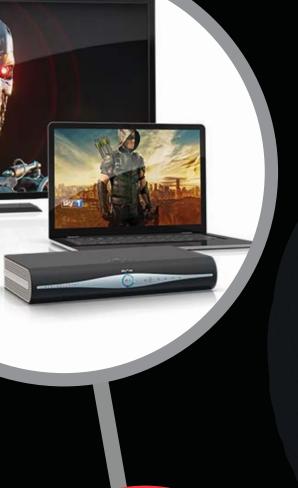

Whether you're on a fixed installation or moving vessel, we have satellite entertainment systems to suit your needs.

From digital SMATV (Satellite Master Antenna Television), in-cabin and shared access SKY boxes, IPTV (Internet Protocol TV), Video on Demand and projectors to surround sound, we are able to develop the solution for your broadcast needs.

Providing both communal and in-berth systems, ARCADION offer services to ensure your installation is fully equipped with ongoing support of dedicated staff to assist you at all times.

- Satellite Dishes & Receivers New Provisions,
  Replacements & Upgrades
- Gyro Stabilisation Systems
- Entertainment TV SKY, BT Sport
- IPTV
- Digital Aerial Installation